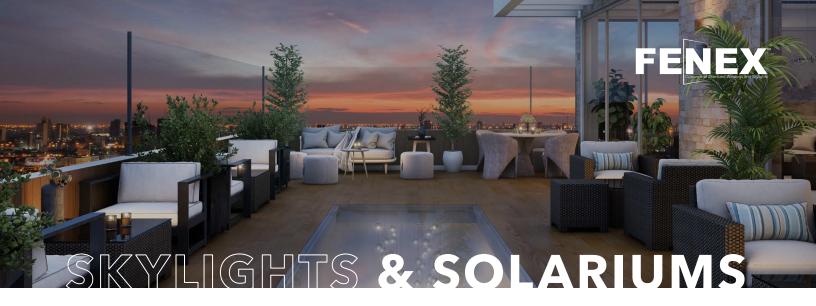

## **IMPACT-RATED, SKYLIGHTS**

Custom made to multiple sizes & shapes, adding beauty and natural light to your space. Walkable skylights also provide safety and a unique perspective.

All Fenex products are hurricane impact rated.