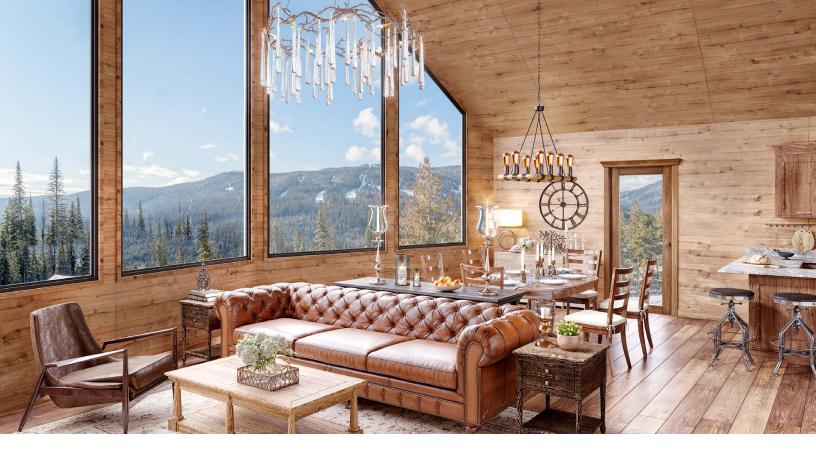

## **IMPACT-RATED, SKYLIGHTS**

Custom made to multiple sizes & shapes, adding beauty and natural light to your space. Walkable skylights also provide safety and a unique perspective.

All Fenex products are hurricane impact rated.

## OVERSIZED

Tremendous passage of natural light

## **ABOUT FENEX**

At FENEX, we provide custom and oversized architectural, impact, and specialty windows and glazing. Our products can be designed to fit any project while being impact-rated to provide unmatched safety and security. Our custom windows and skylights provide unique beauty, clarity and aesthetic for your home or business.