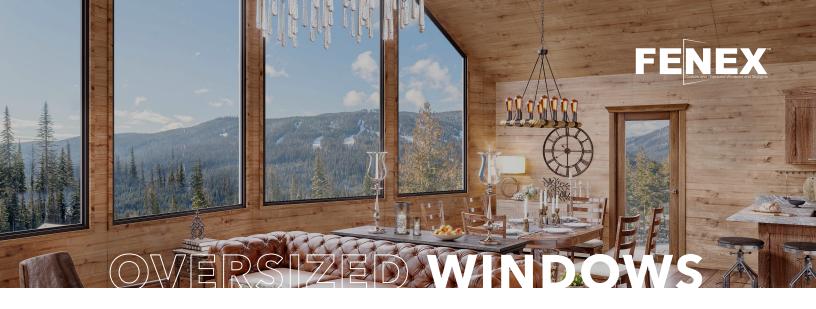

## IMPACT-RATED, CUSTOM GLASS

Can be cut to almost any size & shape. Our oversized windows can be flat or curved to add uniqueness and security to your project.

All Fenex products are hurricane impact rated.

## **CLEAR VIEW**

Up to 468 sq. ft.

## **ANY SHAPE\***

144"W - 39'H Max 450+ sq. ft.