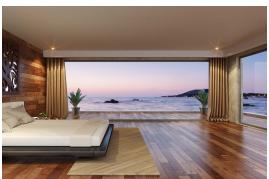

## **CLEAR VIEW**

Up to 468 sq. ft.

## **ANY SHAPE\***

144"W - 39'H Max 450+ sq. ft.